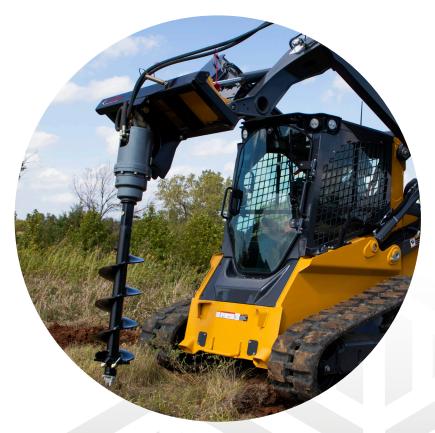

# AUGER DRIVE FRAME & CRADLE

| AUGER DRIVE SYSTEMS: Auger Drive, Hoses, Frame and Cradle |           |                   |              |  |
|-----------------------------------------------------------|-----------|-------------------|--------------|--|
| MODEL                                                     | SHAFT     | FOR EQUIPMENT     | ACCEPTS BITS |  |
| MD-17-20-20-H-334                                         | 2" HEX    | up to 17 GPM flow | from 4"- 20" |  |
| AD-25-30-20-H-UN                                          | 2" HEX    | up to 25 GPM flow | from 4"- 30" |  |
| AD-30-36-20-H-UN                                          | 2" HEX    | up to 30 GPM flow | from 4"- 36" |  |
| AD-35-36-25-H-UN                                          | 2.5" HEX  | up to 35 GPM flow | from 6"- 36" |  |
| AD-40-48-25-H-UN                                          | 2.5" HEX  | up to 40 GPM flow | from 6"- 48" |  |
| AD-25-30-20-R-UN                                          | 2.56" RND | up to 25 GPM flow | from 4"- 30" |  |
| AD-30-36-20-R-UN                                          | 2.56" RND | up to 30 GPM flow | from 4"- 36" |  |

#### **Holed Steady**

The steady rotation of the drive leaves holes free of excess debris.

#### **Dig Deeper**

The sealed, planetary gearbox keeps debris out and maintenance minimal.

#### More Than Just a Drill

With our Stump Planer and Cement Mixer, the Auger Drive does so much more than drill.

- » Made to withstand daily wear and tear.
- » The cradle holds the auger steady during travel and while dislodging dirt.
- » Universal quick-attach coupler mounts onto most skid loaders.