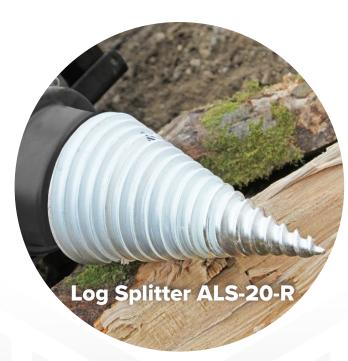

## LOG SPLITTER

Get more out of your auger drive investments with the Arrow Log Splitter. This attachment is perfect for breaking down felled trees and large logs into manageable-sized pieces. The single-piece conical design draws in the drill as it rotates, splitting the log in two. For larger logs, the splitter can be repositioned so that the entire log can be split lengthwise. Measuring 7" in diameter and 11.8" in length from base to drill tip, the Arrow Log Splitter is compact yet powerful. It's also designed to prevent from overheating during continuous use, therefore, preserving the seal of your auger drive.

### **FEATURES**

- Works with most standard skid steer and excavator Auger Drives (2,2000 – 11,000 lbs./1 – 5 mT)
- · Ready to use on 2.562" drives
- · Log Splitter Adaptor available for 2" Hex drives
- · Quickly splits logs into manageable sizes
- Robust build with single-piece conical design
- 7" diameter; 11.8" length from base to drill tip
- · Weighs 32 lbs.