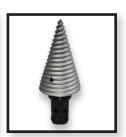

## LOG SPLITTER

Get more out of your auger drive investments with the Arrow Log Splitter. This attachment is perfect for breaking down felled trees and large logs into manageable-sized pieces. The single-piece conical design draws in the drill as it rotates, splitting the log in two. For larger logs, the splitter can be repositioned so that the entire log can be split lengthwise. Measuring 7" in diameter and 11.8" in length from base to drill tip, the Arrow Log Splitter is compact yet powerful. It's also designed to prevent from overheating during continuous use, therefore, preserving the seal of your auger drive.

### **FEATURES**

- Works with most standard skid steer and excavator Auger Drives (2,2000 – 11,000 lbs./1 – 5 mT)
- · Ready to use on 2.562" drives
- · Log Splitter Adaptor available for 2" Hex drives
- · Quickly splits logs into manageable sizes
- Robust build with single-piece conical design
- 7" diameter; 11.8" length from base to drill tip
- · Weighs 32 lbs.