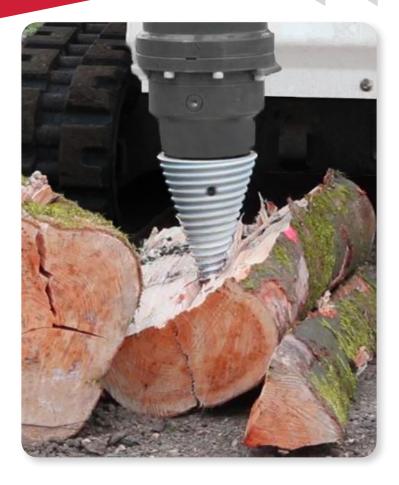

## LOG SPLITTER

Get more out of your auger drive investments with the Arrow Log Splitter. This attachment is perfect for breaking down felled trees and large logs into manageable-sized pieces. The single-piece conical design draws in the drill as it rotates, splitting the log in two. For larger logs, the splitter can be repositioned so that the entire log can be split lengthwise. Measuring 7" in diameter and 11.8" in length from base to drill tip, the Arrow Log Splitter is compact yet powerful. It's also designed to prevent from overheating during continuous use, therefore, preserving the seal of your auger drive.

### **FEATURES**

- Works with most standard skid steer and excavator Auger Drives (2,2000 – 11,000 lbs./1 – 5 mT)
- · Ready to use on 2.562" drives
- · Log Splitter Adaptor available for 2" Hex drives
- · Quickly splits logs into manageable sizes
- Robust build with single-piece conical design
- 7" diameter; 11.8" length from base to drill tip
- · Weighs 32 lbs.